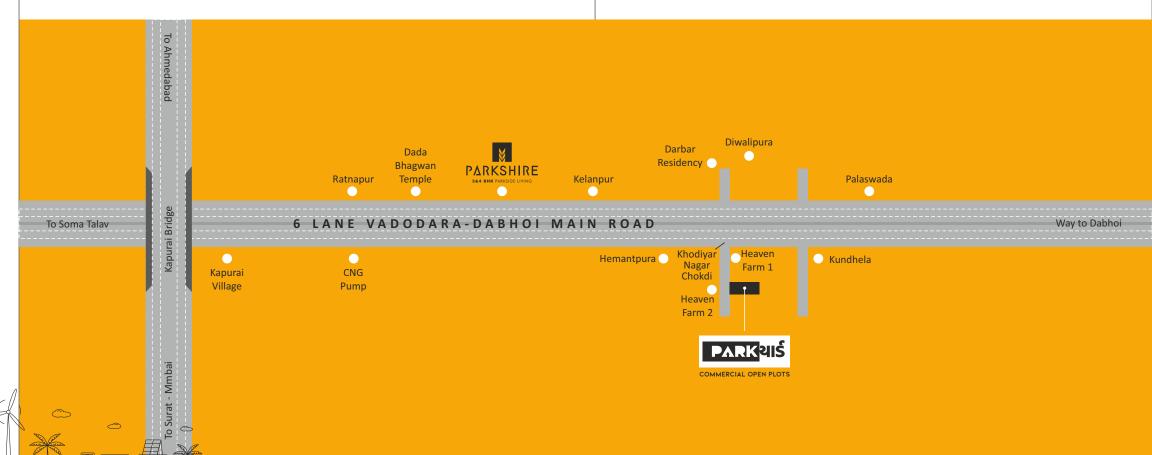

## WHERE ACCESS MEETS SUCCESS

- Connected to 6 lane Vadodara-Dabhoi Main road
- Lake front Campus shall provide a Pleasing Environment,
- Walking distance from Vadodara Chhota Udaipur Statue of Unity Broadgauge and Railway station
- Just 5-7 minutes drive fromVadodara-Surat-Mumbai 75 mtr National Highway
- Just 7 Kms from Vadodara Municipal corporation limit